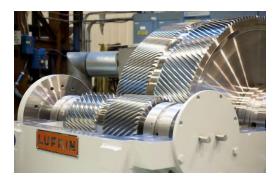

## **Gearbox Repair Services**

#### Bender CCP provides a full range of gearbox repair services:

- Rebuilds to meet or exceed original OEM specifications
- 24/7 Emergency Services for breakdowns
- Repairs provided in our facilities as well as on-site
- Services include removal/installation, sandblasting, journal repair, grinding, welding, bearing change out, protective coating, gear replacement, and alignment
- Technicians are industry experts and are Timken Bearing Certified
- Job Project Management to ensure efficient and timely repairs
- Full inspection at end of job to ensure years of additional service