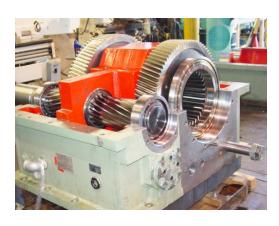

## **Gearbox Repair Services**

#### Bender CCP provides a full range of gearbox repair services:

- Rebuilds to meet or exceed original OEM specifications
- 24/7 Emergency Services for breakdowns
- Repairs provided in our facilities as well as on-site
- Services include removal/installation, sandblasting, journal repair, grinding, welding, bearing change out, protective coating, gear replacement, and alignment
- Technicians are industry experts and are Timken Bearing Certified
- Job Project Management to ensure efficient and timely repairs
- Full inspection at end of job to ensure years of additional service